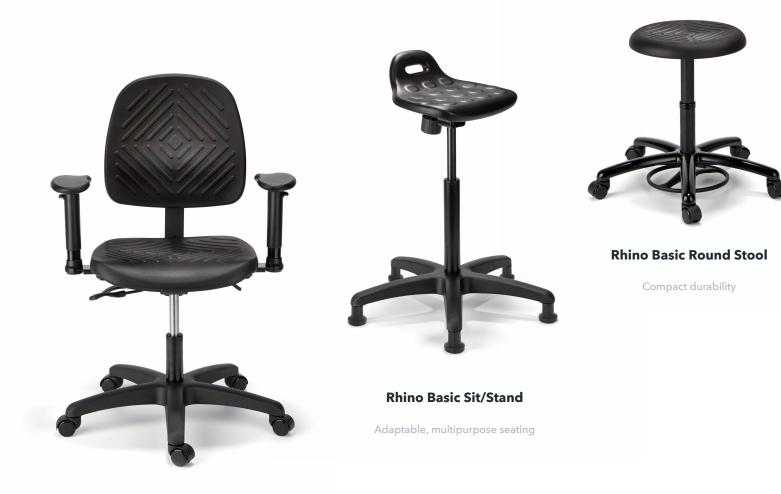

#### ALL-PURPOSE LAB AND TECH SEATING

 $\mathbf{T}\mathbf{M}$ 

**Rhino Basic Chair** 

All-purpose, cleanable, and durable Shown with medium back

# The Rhino Basic Series

#### TOUGH, DURABLE, AND READY TO HANDLE ANY ENVIRONMENT

Rhino Basic chairs and stools are simple and functional seats for all types of uses. Each features durable molded polyurethane seats and backs, providing resistance to chemical and physical damage while remaining easy to clean.

## Functional

Rhino Basic is highly utilitarian, offering a wide range of applications for specific uses and active working postures such as sit to stand, tight quarters, adjustable heights, and various ranges of motion.