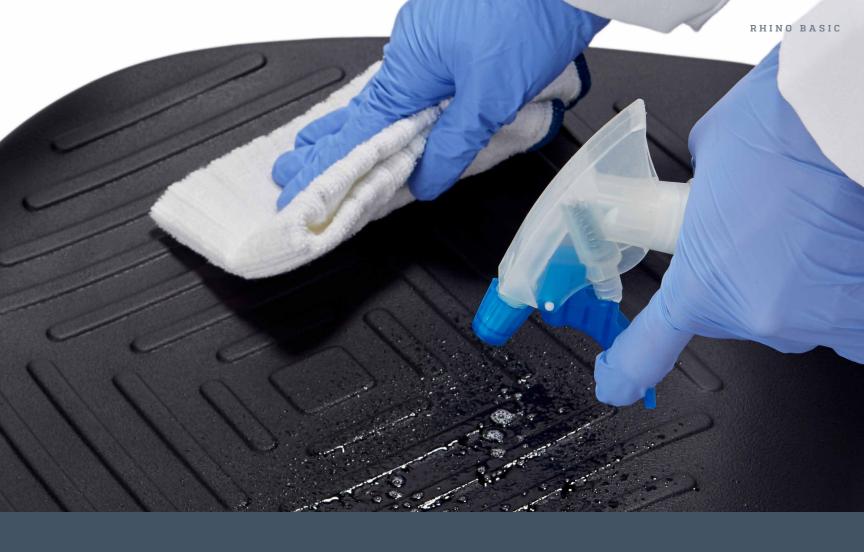

#### Cleanable

The smooth Rhino-tough polyurethane covering is designed to handle heavy-duty cleaning with harsh chemicals and protect from dirt, bacteria, and impurities.