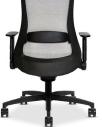

# One look is instant captivation, taking a seat is instant elation.

The 4-way elastomeric stretch mesh, contoured Genie<sup>®</sup> lamp-inspired frame, and waterfall seat work in harmony to relieve pressure points and deliver the best-of-class, lasting, ergonomic sitting experience.

### features

- Unique, contoured mesh for upper thoracic mobility.
- 6 seats all in one look.
- Quick adjust advanced synchro and body balance mechanisms with optional seat depth adjustments.
- 12 year heavy-duty, 24/7 use warranty including the foam.