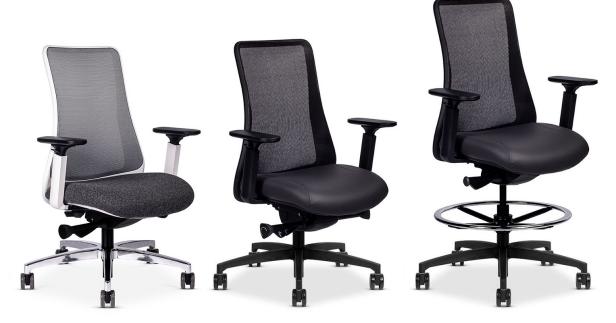

# Genie®

ergonomic, designer, high-performance seating for HD 24/7 applications

great things happen in a chair

# One look is instant captivation, taking a seat is instant elation.

The 4-way elastomeric stretch mesh, contoured Genie<sup>®</sup> lamp-inspired frame, and waterfall seat work in harmony to relieve pressure points and deliver the best-of-class, lasting, ergonomic sitting experience.

### features

- Unique, contoured mesh for upper thoracic mobility.
- 6 seats all in one look.
- Quick adjust advanced synchro and body balance mechanisms with optional seat depth adjustments.
- 12 year heavy-duty, 24/7 use warranty including the foam.