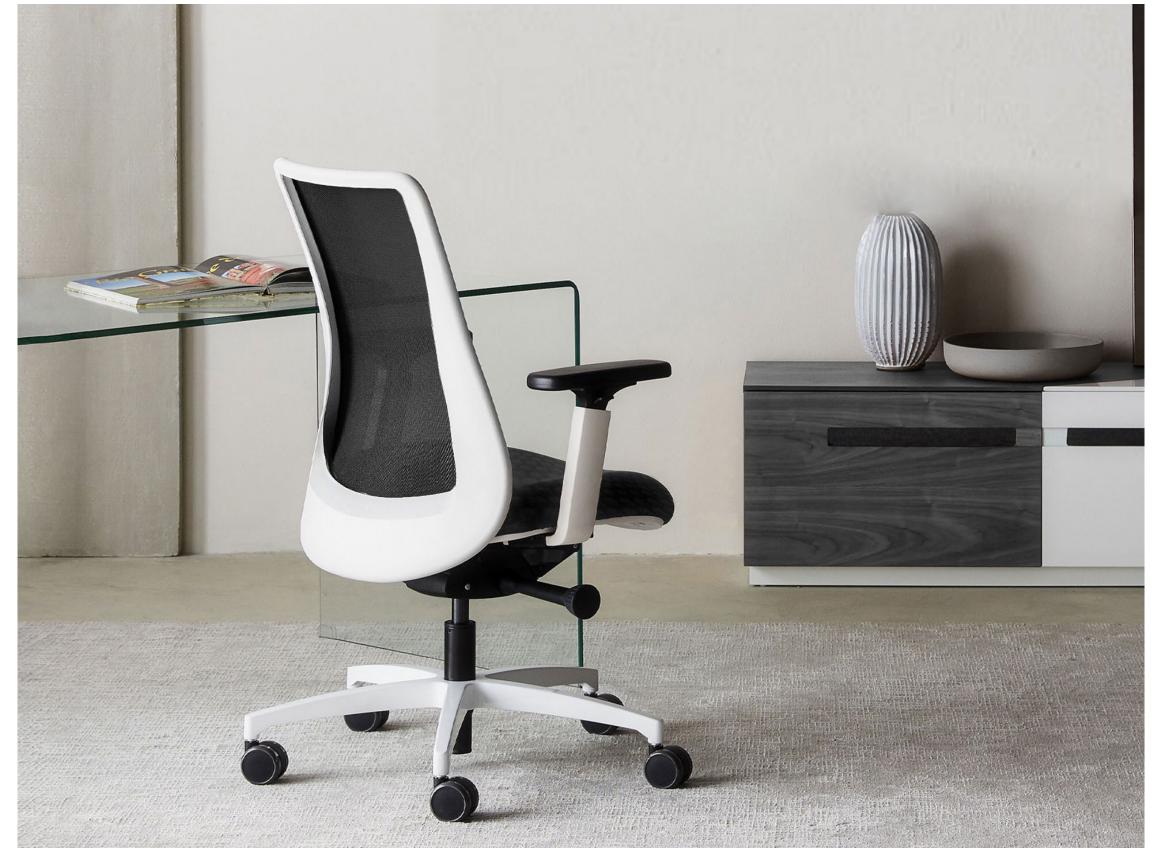

# One look is instant captivation, taking a seat is instant elation.

The 4-way elastomeric stretch mesh, contoured Genie<sup>®</sup> lamp-inspired frame, and waterfall seat work in harmony to relieve pressure points and deliver the best-of-class, lasting, ergonomic sitting experience.

### features

- Unique, contoured mesh for upper thoracic mobility.
- 6 seats all in one look.
- Quick adjust advanced synchro and body balance mechanisms with optional seat depth adjustments.
- 12 year heavy-duty, 24/7 use warranty including the foam.