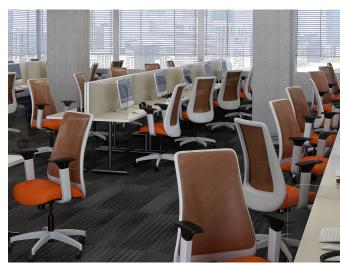

# Genie®

ergonomic, designer, high-performance seating for HD 24/7 applications

great things happen in a chair

# One look is instant captivation, taking a seat is instant elation.

The 4-way elastomeric stretch mesh, contoured Genie<sup>®</sup> lamp-inspired frame, and waterfall seat work in harmony to relieve pressure points and deliver the best-of-class, lasting, ergonomic sitting experience.

### features

- Unique, contoured mesh for upper thoracic mobility.
- 6 seats all in one look.
- Quick adjust advanced synchro and body balance mechanisms with optional seat depth adjustments.
- 12 year heavy-duty, 24/7 use warranty including the foam.