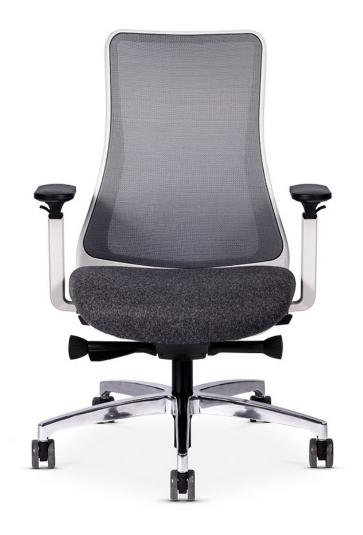

# One look is instant captivation, taking a seat is instant elation.

The 4-way elastomeric stretch mesh, contoured Genie<sup>®</sup> lamp-inspired frame, and waterfall seat work in harmony to relieve pressure points and deliver the best-of-class, lasting, ergonomic sitting experience.

### features

- Unique, contoured mesh for upper thoracic mobility.
- 6 seats all in one look.
- Quick adjust advanced synchro and body balance mechanisms with optional seat depth adjustments.
- 12 year heavy-duty, 24/7 use warranty including the foam.