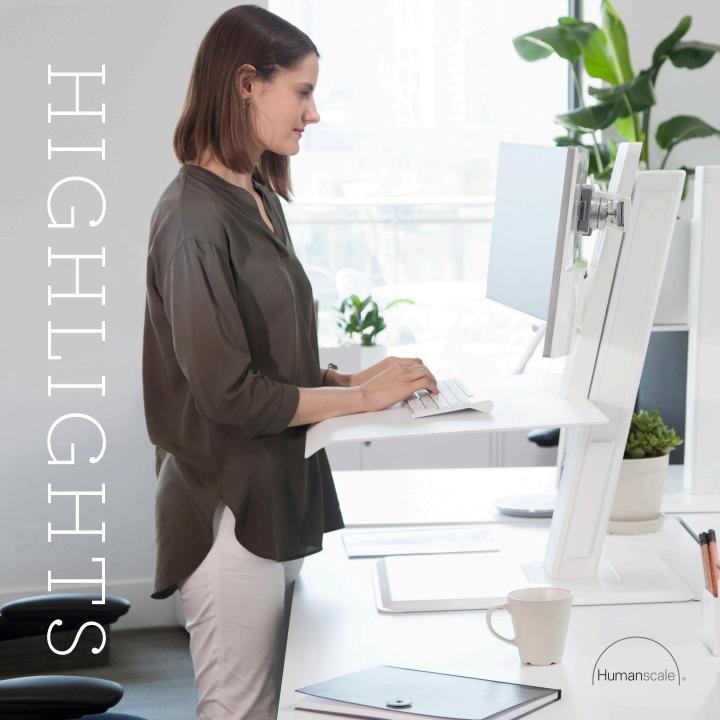

## Quick**Stand**\* Eco

Humanscale's QuickStand Eco is the next generation in portable sit/stand products. Sleeker, easier to use and comprised of more sustainable materials than ever before, it is a vast improvement over the current generation of sit/stand options. This work surface is available in laptop, single or dual monitor configurations. QuickStand Eco features simple setup, portability and near effortless adjustability — transforming ordinary desktops into healthy, active workspaces.

- O Main assembly holds up to 35 lbs.
- Designed to accommodate users of varying heights with 18" of work surface adjustment
- Effortless functionality encourages more movement and allows user to move from sitting to standing instantly
- Minimal footprint allows for more use of the desktop area
- Affordable workspace wellness solution that will blend into any environment
- Compatible with OfficeIQ Humanscale's innovative sit/stand alert software