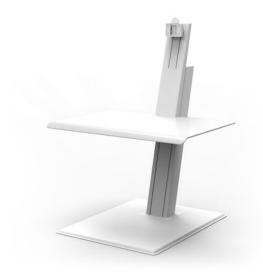

## Quick**Stand**\* Eco

Humanscale's QuickStand Eco is the next generation in portable sit/stand products. Sleeker, easier to use and comprised of more sustainable materials than ever before, it is a vast improvement over the current generation of sit/stand options. This work surface is available in laptop, single or dual monitor configurations. QuickStand Eco features simple setup, portability and near effortless adjustability — transforming ordinary desktops into healthy, active workspaces.

- O Main assembly holds up to 35 lbs.
- Designed to accommodate users of varying heights with 18" of work surface adjustment
- Effortless functionality encourages more movement and allows user to move from sitting to standing instantly
- Minimal footprint allows for more use of the desktop area
- Affordable workspace wellness solution that will blend into any environment
- Compatible with OfficeIQ Humanscale's innovative sit/stand alert software

| Shipping Weight (with box) | 58 lbs.                                        |
|----------------------------|------------------------------------------------|
| Product Height             | 18" of sit/stand platform<br>height adjustment |
| Product Colors             | Available in black and white                   |