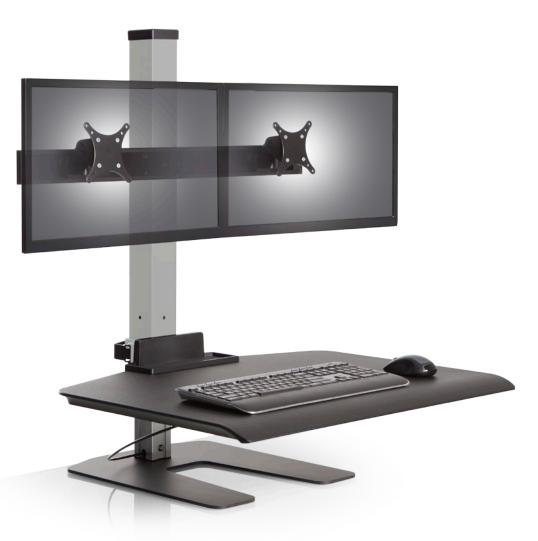

## Energizing your body. Inspiring your mind.

Instantly converts any desk into a sit stand workspace boosting health and productivity.

Recent studies have shown that sitting throughout the day can have the same negative health consequences as smoking. Winston seamlessly integrates into your workday for a boost in health and wellness.

## **FEATURES**

- Designed to accommodate standing work without the distraction of unwanted movement.
- Large surface and convenient storage tray allow you to bring all necessities with you when you stand.
- Retrofit your existing desk into a healthy workspace with three easy mounting options: freestanding, desk clamp or thru mount.
- Features a 17" range of vertical height adjustment and a locking cylinder to keep the workstation in place. No manual adjustment needed.
- Cable clips in the column and beam keep the cables organized and out of the way.
- Winston is assembled in the USA using components created through a green manufacturing process.

Cable management.

Expansive work surface features a storage tray —keeps items within reach.