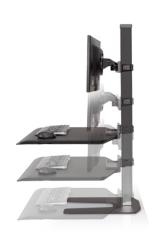

## **FEATURES**

- Designed to accommodate standing work without the distraction of unwanted movement.
- Large surface and convenient storage tray allow you to bring all necessities with you when you stand.
- Retrofit your existing desk into a healthy workspace with three easy mounting options: freestanding, desk clamp or thru mount.
- Features a 17" range of vertical height adjustment and a locking cylinder to keep the workstation in place. No manual adjustment needed.
- Cable clips in the column and beam keep the cables organized and out of the way.
- Winston is assembled in the USA using components created through a green manufacturing process.

| FINISHES                      |
|-------------------------------|
| FLAT WHITE   color code: 248  |
| SILVER   color code: 124      |
| VISTA BLACK   color code: 104 |

Seamless height adjustment.

Single monitor option available.