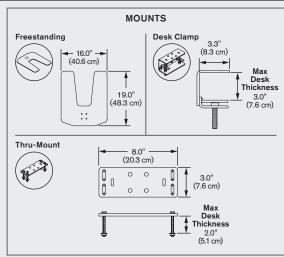

## **FEATURES**

- Designed to accommodate standing work without the distraction of unwanted movement.
- Large surface and convenient storage tray allow you to bring all necessities with you when you stand.
- Retrofit your existing desk into a healthy workspace with three easy mounting options: freestanding, desk clamp or thru mount.
- Features a 17" range of vertical height adjustment and a locking cylinder to keep the workstation in place. No manual adjustment needed.
- Cable clips in the column and beam keep the cables organized and out of the way.
- Winston is assembled in the USA using components created through a green manufacturing process.

| ACCESSORIES |             |      |                   |  |
|-------------|-------------|------|-------------------|--|
| 8472        | Clamp Mount | 8501 | Laptop Holder Kit |  |
| 8485        | Thru Mount  |      |                   |  |