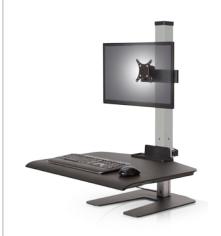

| FINISHES                      |
|-------------------------------|
| FLAT WHITE   color code: 248  |
| SILVER   color code: 124      |
| VISTA BLACK   color code: 104 |

Seamless height adjustment.

Single monitor option available.