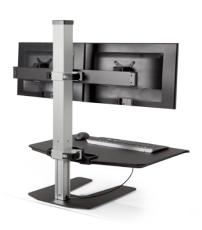

## **FEATURES**

- Designed to accommodate standing work without the distraction of unwanted movement.
- Large surface and convenient storage tray allow you to bring all necessities with you when you stand.
- Retrofit your existing desk into a healthy workspace with three easy mounting options: freestanding, desk clamp or thru mount.
- Features a 17" range of vertical height adjustment and a locking cylinder to keep the workstation in place. No manual adjustment needed.
- Cable clips in the column and beam keep the cables organized and out of the way.
- Winston is assembled in the USA using components created through a green manufacturing process.

| FINISHES                      |
|-------------------------------|
| FLAT WHITE   color code: 248  |
| SILVER   color code: 124      |
| VISTA BLACK   color code: 104 |

Seamless height adjustment.

Single monitor option available.