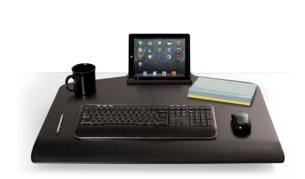

Cable management.

Expansive work surface features a storage tray —keeps items within reach.