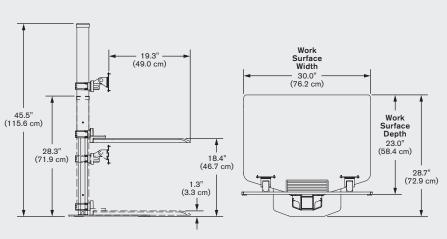

## **FEATURES**

- Designed to accommodate standing work without the distraction of unwanted movement.
- Large surface and convenient storage tray allow you to bring all necessities with you when you stand.
- Retrofit your existing desk into a healthy workspace with three easy mounting options: freestanding, desk clamp or thru mount.
- Features a 17" range of vertical height adjustment and a locking cylinder to keep the workstation in place. No manual adjustment needed.
- Cable clips in the column and beam keep the cables organized and out of the way.
- Winston is assembled in the USA using components created through a green manufacturing process.