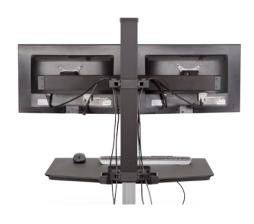

| FINISHES                      |
|-------------------------------|
| FLAT WHITE   color code: 248  |
| SILVER   color code: 124      |
| VISTA BLACK   color code: 104 |

Seamless height adjustment.

Single monitor option available.

Cable management.

Expansive work surface features a storage tray —keeps items within reach.