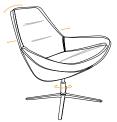

# Cradling motion-lounge series delivering comfort, style and play.

Astro is a lounge series unlike any other. Combinations of swivel, rock (back & forth) and sway (side-to-side) provide engaging movement in collaborative and lounge spaces.

## Playful design

Take the playful appeal of Astro's motion-lounge experience to another level. Mix and match multiple upholsteries across Astro's cradling high back and beautiful seat.

### features

- High back design for comfort and privacy.
- Separate seat for contrasting upholstery.
- Four control options: fixed, swivel, rock & swivel, rock, swivel & sway.
- Companion ottomans available.
- 300 lb weight capacity.
- 6 year warranty.