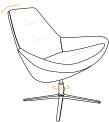

### options

controls ("the motion-lounge experience")

Fixed.

Swivel.

Rock & swivel.

Rock, sway & swivel.

#### bases

Polished aluminum fixed-height base.

Matte black fixed-height base.