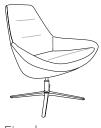

### options

controls ("the motion-lounge experience")

Fixed.

Swivel.

Rock & swivel.

Rock, sway & swivel.

#### bases

Polished aluminum fixed-height base.

Matte black fixed-height base.