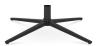

#### bases

Polished aluminum fixed-height base.

Matte black fixed-height base.