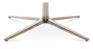

#### bases

Polished aluminum fixed-height base.

Matte black fixed-height base.