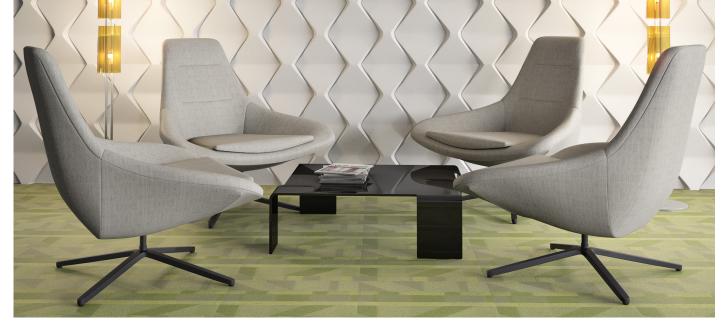

# Cradling motion-lounge series delivering comfort, style and play.

Astro is a lounge series unlike any other. Combinations of swivel, rock (back & forth) and sway (side-to-side) provide engaging movement in collaborative and lounge spaces.

## Playful design

Take the playful appeal of Astro's motion-lounge experience to another level. Mix and match multiple upholsteries across Astro's cradling high back and beautiful seat.