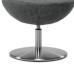

## Playful design

Take the playful appeal of Astro's motion-lounge experience to another level. Mix and match multiple upholsteries across Astro's cradling high back and beautiful seat.

### features

- High back design for comfort and privacy.
- Separate seat for contrasting upholstery.
- Four control options: fixed, swivel, rock & swivel, rock, swivel & sway.
- Companion ottomans available.
- 300 lb weight capacity.
- 6 year warranty.