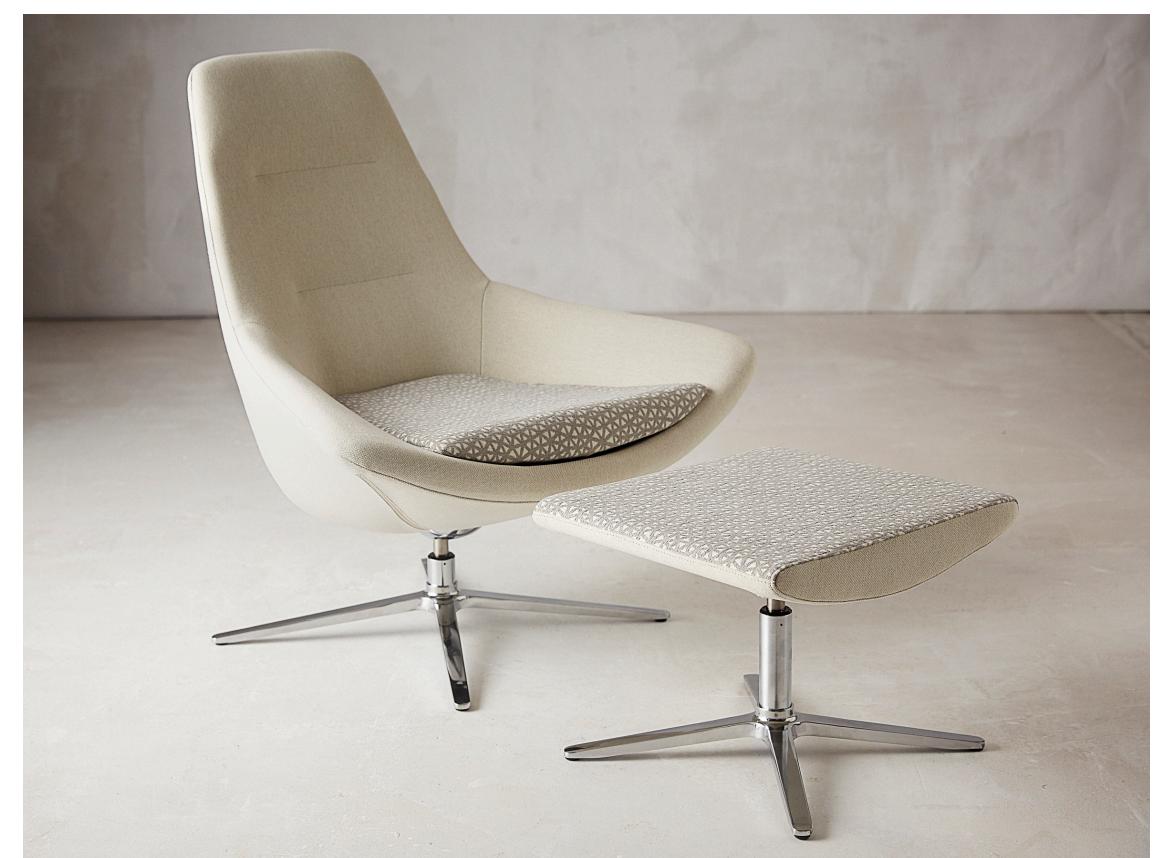

### features

- High back design for comfort and privacy.
- Separate seat for contrasting upholstery.
- Four control options: fixed, swivel, rock & swivel, rock, swivel & sway.
- Companion ottomans available.
- 300 lb weight capacity.
- 6 year warranty.

#### ottomans

Luna.

Chico.

VIASEATING.COM | 800.433.6614

and browse additional options for this series.