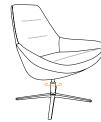

### options

controls ("the motion-lounge experience")

Fixed.

Swivel.

Rock & swivel.

Rock, sway & swivel.

#### bases

Polished aluminum fixed-height base.

Matte black fixed-height base.