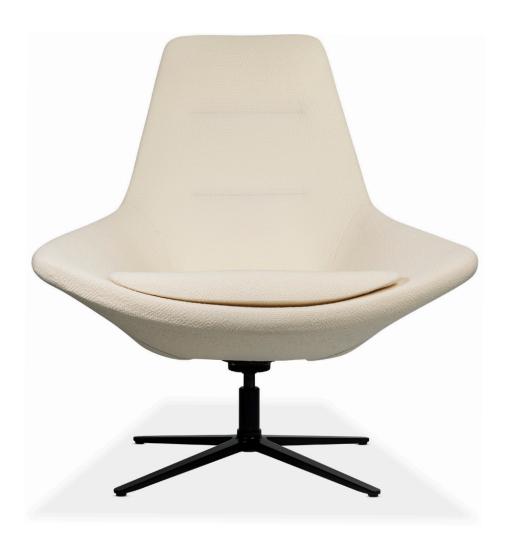

## Playful design

Take the playful appeal of Astro's motion-lounge experience to another level. Mix and match multiple upholsteries across Astro's cradling high back and beautiful seat.

### features

- High back design for comfort and privacy.
- Separate seat for contrasting upholstery.
- Four control options: fixed, swivel, rock & swivel, rock, swivel & sway.
- Companion ottomans available.
- 300 lb weight capacity.
- 6 year warranty.

#### bases

Polished aluminum fixed-height base.

Matte black fixed-height base.