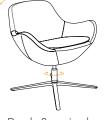

## features

- Cradling shape offers comfort and support.
- Separate seat for contrasting upholstery.
- Three control options: fixed, swivel, rock & swivel.
- Companion ottomans available.
- 300 lb weight capacity.
- 6 year warranty.

## options

controls ("the motion-lounge experience")

Rock & swivel.

fixed-height base.

ottomans

Brushed steel fixed-height base.

Polished aluminum 5-star base.

Design by