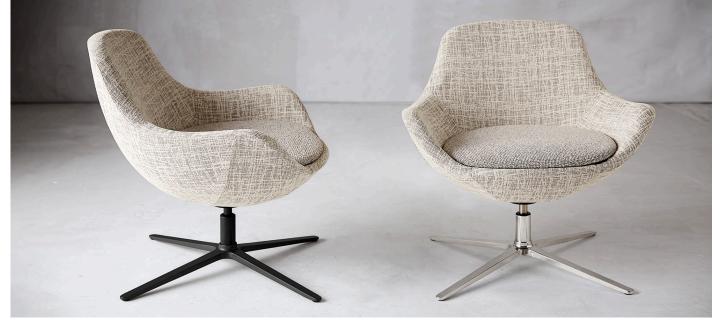

## options

controls ("the motion-lounge experience")

Rock & swivel.

fixed-height base.

ottomans

Brushed steel fixed-height base.

Polished aluminum 5-star base.

Design by

solutions that are ergonomic,

beautiful and sustainable. This

team of engineers and designers

Brushed aluminum 5-star.

Please visit our website to find your local representative and browse additional options for this series.