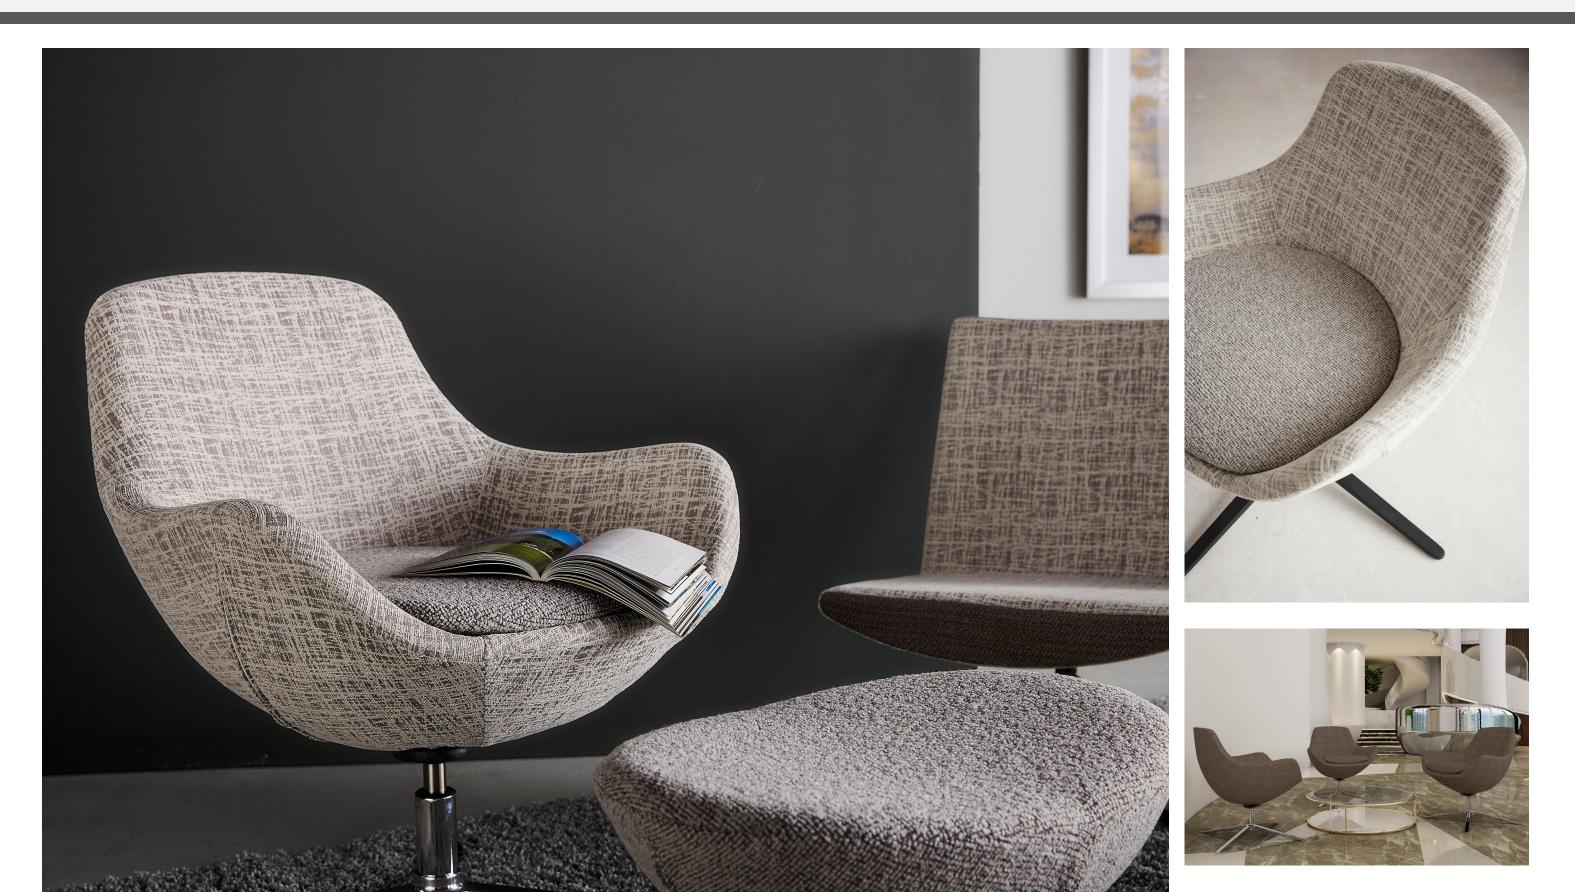

Comet inviting you to sit

Open shape invites you to sit, rocking motion invites you to stay.

Embrace the sleek, welcoming shape of Comet. This motionlounge chair encourages movement while delivering on comfort. Pair with choice of ottoman for maximum relaxation.

## features

- Cradling shape offers comfort and support.
- Separate seat for contrasting upholstery.
- Three control options: fixed, swivel, rock & swivel.
- Companion ottomans available.
- 300 lb weight capacity.
- 6 year warranty.

## options

controls ("the motion-lounge experience")

Rock & swivel.

fixed-height base.

ottomans

Brushed steel fixed-height base.

Polished aluminum 5-star base.

Design by