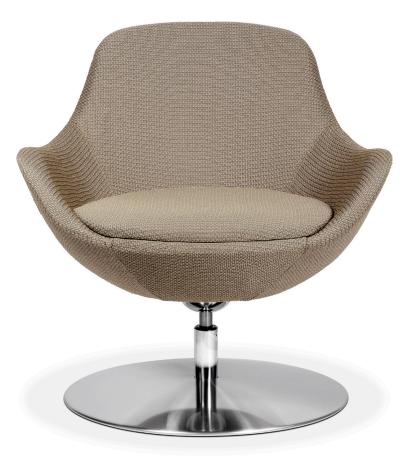

Comet inviting you to sit

Open shape invites you to sit, rocking motion invites you to stay.

Embrace the sleek, welcoming shape of Comet. This motionlounge chair encourages movement while delivering on comfort. Pair with choice of ottoman for maximum relaxation.

## features

- Cradling shape offers comfort and support.
- Separate seat for contrasting upholstery.
- Three control options: fixed, swivel, rock & swivel.
- Companion ottomans available.
- 300 lb weight capacity.
- 6 year warranty.