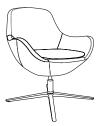

Comet inviting you to sit

Open shape invites you to sit, rocking motion invites you to stay.

Embrace the sleek, welcoming shape of Comet. This motionlounge chair encourages movement while delivering on comfort. Pair with choice of ottoman for maximum relaxation.

## features

- Cradling shape offers comfort and support.
- Separate seat for contrasting upholstery.
- Three control options: fixed, swivel, rock & swivel.
- Companion ottomans available.
- 300 lb weight capacity.
- 6 year warranty.