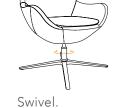

## features

- Cradling shape offers comfort and support.
- Separate seat for contrasting upholstery.
- Three control options: fixed, swivel, rock & swivel.
- Companion ottomans available.
- 300 lb weight capacity.
- 6 year warranty.

## options

controls ("the motion-lounge experience")

Rock & swivel.

fixed-height base.

ottomans

Brushed steel fixed-height base.

Polished aluminum 5-star base.

Design by