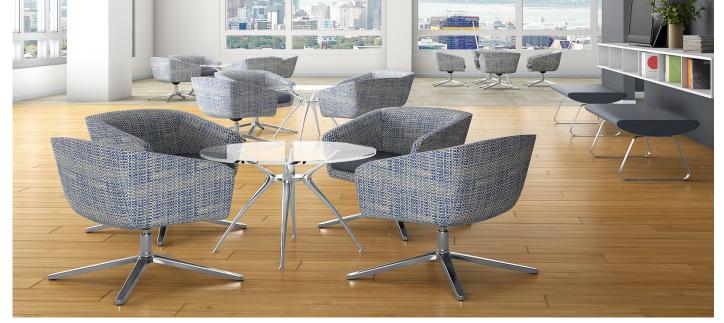

## Depth of versatility

Edge is lounge. It is collaborative. It is guest/side. It is conference. Edge is made for break out areas, for thinking spaces, for lobbies made to impress. With its depth of comfort, base options and multiple upholstery layouts, edge is soft seating wherever soft seating needs to be.