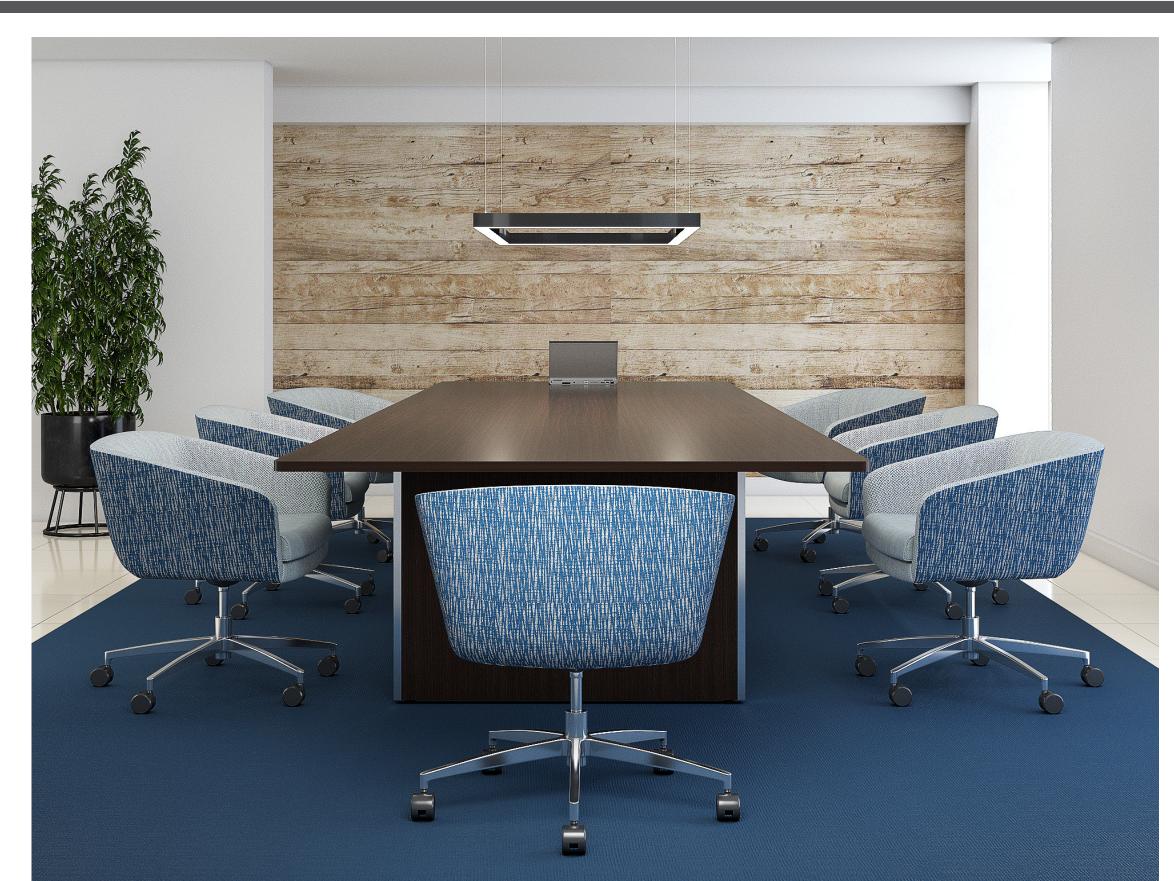

## Depth of versatility

Edge is lounge. It is collaborative. It is guest/side. It is conference. Edge is made for break out areas, for thinking spaces, for lobbies made to impress. With its depth of comfort, base options and multiple upholstery layouts, edge is soft seating wherever soft seating needs to be.