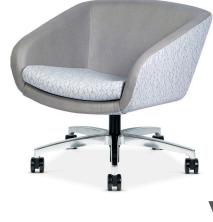

# It is time to be on the Edge.

Sit on the Edge. Define the Edge of class, the Edge of style, the Edge of mid-century modern sophistication. And then be carried over into a whole new world of comfort.

## Depth of versatility

Edge is lounge. It is collaborative. It is guest/side. It is conference. Edge is made for break out areas, for thinking spaces, for lobbies made to impress. With its depth of comfort, base options and multiple upholstery layouts, edge is soft seating wherever soft seating needs to be.

## features

- Compact yet spacious cradling shape.
- Unique options for multi-upholstery across inside, outside and seat cushion.
- Companion ottomans available.
- 400 lb weight capacity.
- 6 year warranty.