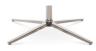

### bases

Polished aluminum

fixed-height base.

fixed-height base.

fixed-height base.

Silver wire frame X base.

Brushed aluminum 5-star.

with a walnut finish.

Polished aluminum

Matte black

Please visit our website to find your local representative and browse additional options for this series.

VIASEATING.COM | 800.433.6614

ottomans

5-star base.

leve

GS۸