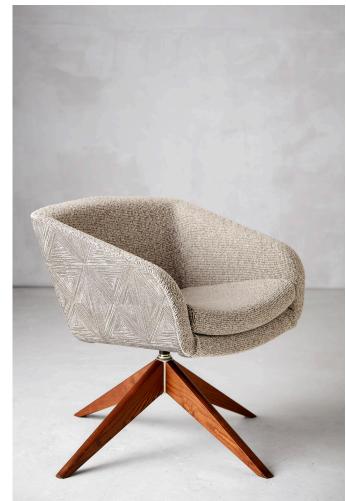

# It is time to be on the Edge.

Sit on the Edge. Define the Edge of class, the Edge of style, the Edge of mid-century modern sophistication. And then be carried over into a whole new world of comfort.

## Depth of versatility

Edge is lounge. It is collaborative. It is guest/side. It is conference. Edge is made for break out areas, for thinking spaces, for lobbies made to impress. With its depth of comfort, base options and multiple upholstery layouts, edge is soft seating wherever soft seating needs to be.

## features

- Compact yet spacious cradling shape.
- Unique options for multi-upholstery across inside, outside and seat cushion.
- Companion ottomans available.
- 400 lb weight capacity.
- 6 year warranty.