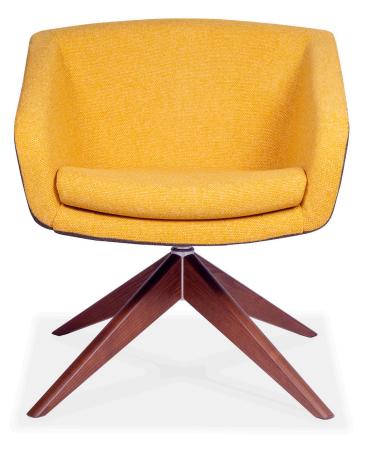

# It is time to be on the Edge.

Sit on the Edge. Define the Edge of class, the Edge of style, the Edge of mid-century modern sophistication. And then be carried over into a whole new world of comfort.

## Depth of versatility

Edge is lounge. It is collaborative. It is guest/side. It is conference. Edge is made for break out areas, for thinking spaces, for lobbies made to impress. With its depth of comfort, base options and multiple upholstery layouts, edge is soft seating wherever soft seating needs to be.

## features

- Compact yet spacious cradling shape.
- Unique options for multi-upholstery across inside, outside and seat cushion.
- Companion ottomans available.
- 400 lb weight capacity.
- 6 year warranty.