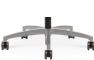

#### bases

Black nylon 5-star base.

Magnet grey nylon 5-star base.

Polished aluminum 5-star base.

Brushed aluminum 5-star.

- Each base can pair with a stool kit/foot ring.