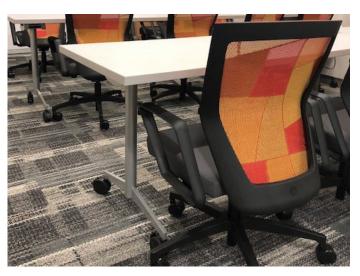

#### mesh colors

Black.

Grey.

Blue.

Red.

Green.

patchwork.

Blue

Orange patchwork.