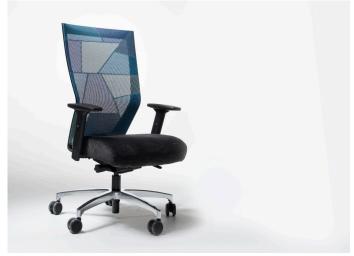

# The ergonomic chair delivering total body support & comfort.

Discover Run II. The smooth curve in the distinct mesh back provides integrated lumbar support. For a total office solution, pair it with its side/guest chair.

#### mesh colors

Black.

Grey.

Blue.

Red.

Green.

patchwork.

Blue