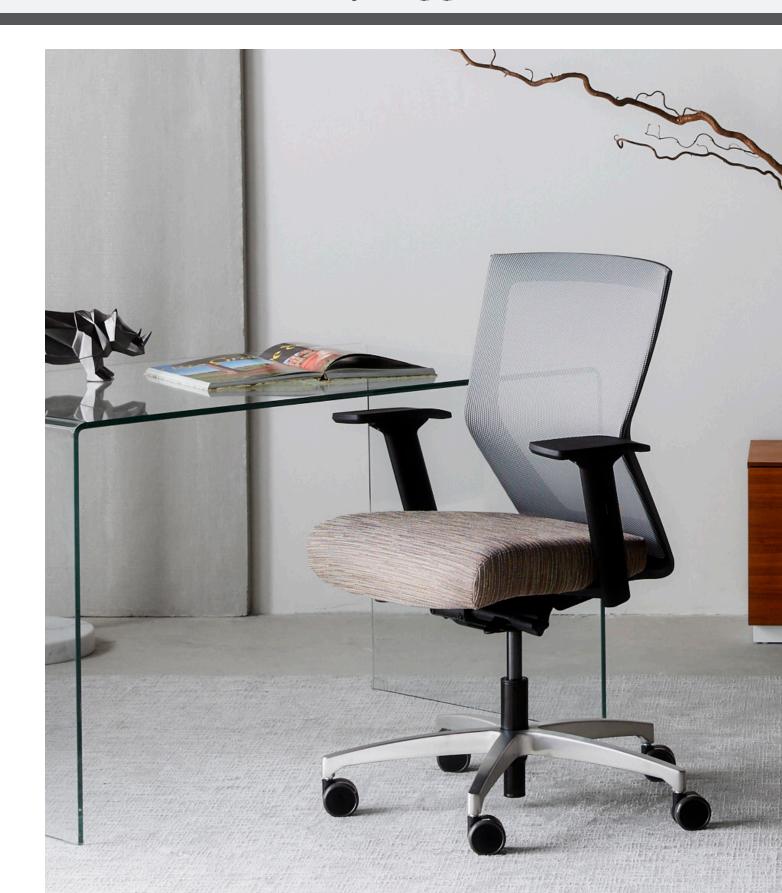

# The ergonomic chair delivering total body support & comfort.

Discover Run II. The smooth curve in the distinct mesh back provides integrated lumbar support. For a total office solution, pair it with its side/guest chair.

#### bases

Black nylon 5-star base.

Magnet grey nylon 5-star base.

Polished aluminum 5-star base.

Brushed aluminum 5-star.

- Each base can pair with a stool kit/foot ring.