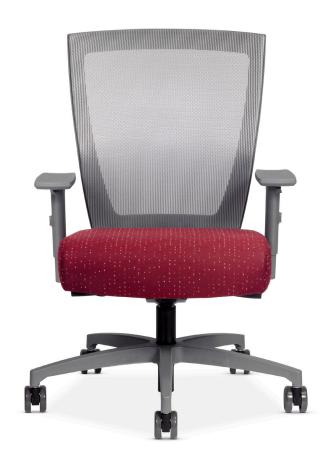

# The ergonomic chair delivering total body support & comfort.

Discover Run II. The smooth curve in the distinct mesh back provides integrated lumbar support. For a total office solution, pair it with its side/guest chair.

### features

- Available with medium & large seats on the high & mid back models.
- Armless standard on all models.
- Optional tall & extra-tall task stools.
- Optional seat depth adjustment.
- 12 year warranty (5 years for mesh).