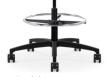

#### bases

Black nylon 5-star base.

Magnet grey nylon 5-star base.

Polished aluminum 5-star base.

Brushed aluminum 5-star.

- Each base can pair with a stool kit/foot ring.