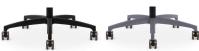

#### bases

Black nylon 5-star base.

Magnet grey nylon 5-star base.

Polished aluminum 5-star base.

Brushed aluminum 5-star.

- Each base can pair with a stool kit/foot ring.