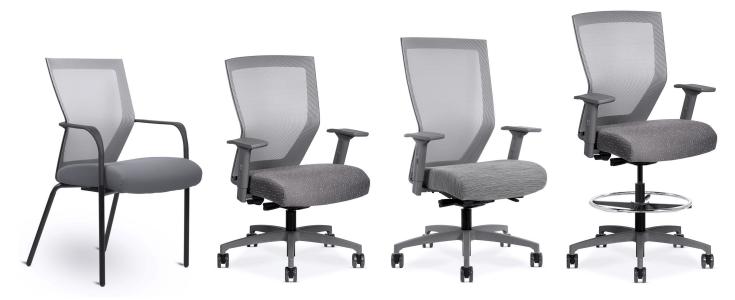

### features

- Available with medium & large seats on the high & mid back models.
- Armless standard on all models.
- Optional tall & extra-tall task stools.
- Optional seat depth adjustment.
- 12 year warranty (5 years for mesh).

loop arm.