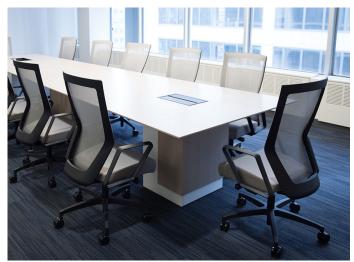

# Run II

ergonomic comfort you'll run away with

# The ergonomic chair delivering total body support & comfort.

Discover Run II. The smooth curve in the distinct mesh back provides integrated lumbar support. For a total office solution, pair it with its side/guest chair.