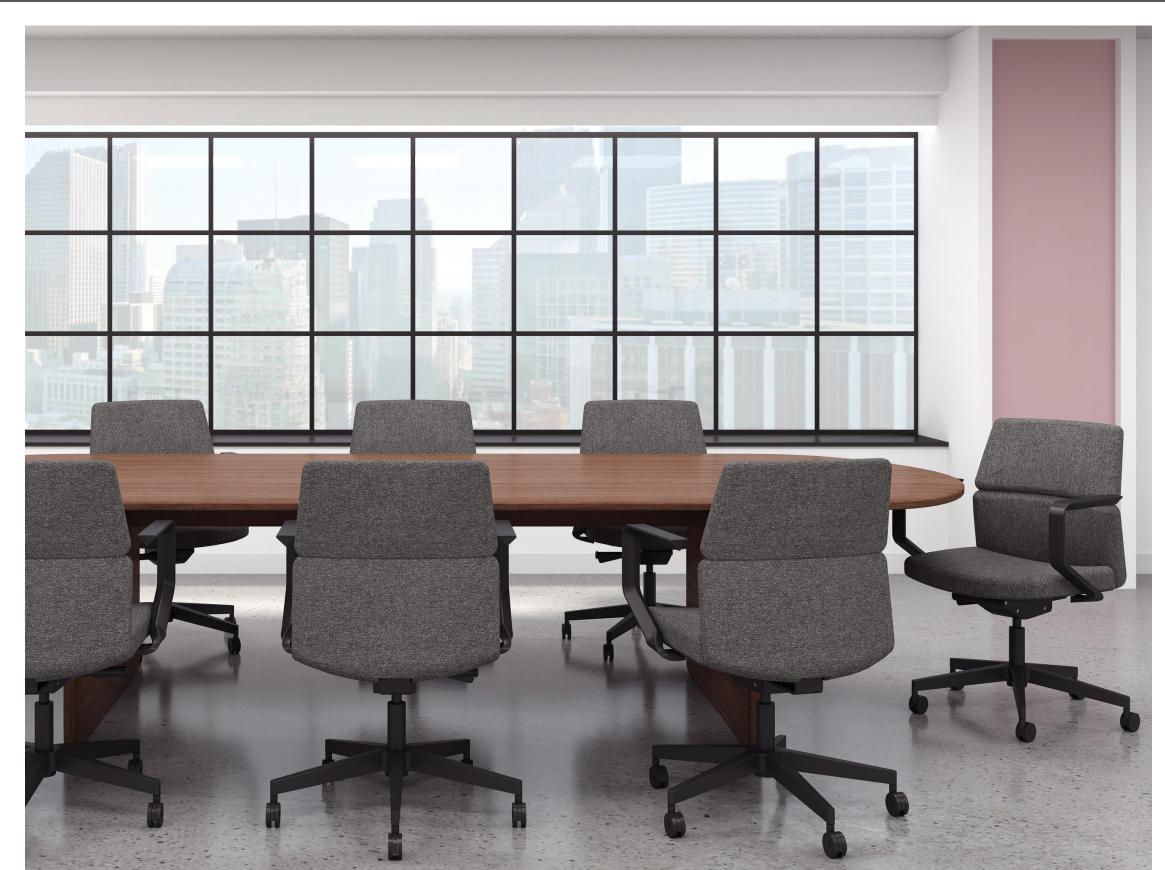

### designer conference & executive seating

Designer lines & comfort for management, executive & conference seating.

Vero is a chair of balance. Defined lines create an an appealing back design around a carefully sculpted seat. High and mid back models make a statement both aesthetically and in their ergonomic comfort.

### features

- High & mid chairs with choice of adjustable height or fixed backs.
- Featuring quick adjust advanced synchro and body balance mechanisms with optional seat depth adjustments.
- Optional basic conference control.
- 12 year warranty including the foam.