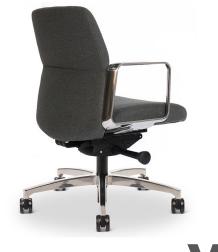

### designer conference & executive seating

Designer lines & comfort for management, executive & conference seating.

Vero is a chair of balance. Defined lines create an an appealing back design around a carefully sculpted seat. High and mid back models make a statement both aesthetically and in their ergonomic comfort.

# Designer loops

Four elegant loop arms are available on all Vero models. Apply an all polished, black polyurethane, polished with black polyurethane cap or polished with fully upholstered cap loop.

#### arms

cantilever arm.

Polished cantilever

arm & black cap.

Polished loop arm.

panel arm.

Polished loop arm with Polished loop arm w