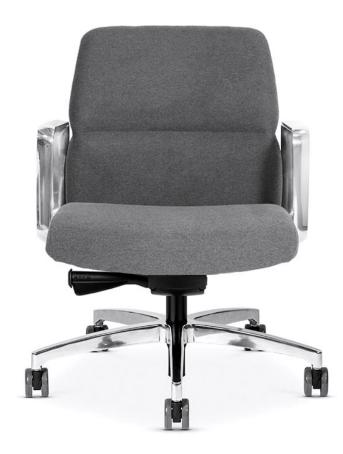

### designer conference & executive seating

Designer lines & comfort for management, executive & conference seating.

Vero is a chair of balance. Defined lines create an an appealing back design around a carefully sculpted seat. High and mid back models make a statement both aesthetically and in their ergonomic comfort.

# Designer loops

Four elegant loop arms are available on all Vero models. Apply an all polished, black polyurethane, polished with black polyurethane cap or polished with fully upholstered cap loop.