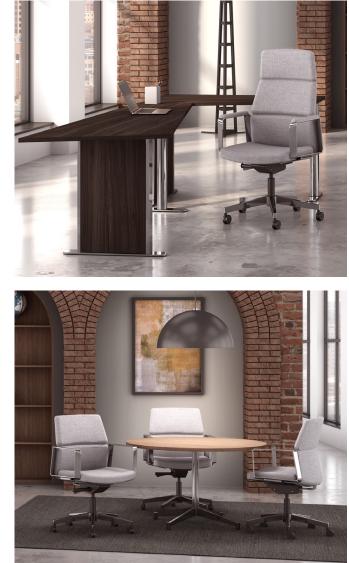

### designer conference & executive seating

Designer lines & comfort for management, executive & conference seating.

Vero is a chair of balance. Defined lines create an an appealing back design around a carefully sculpted seat. High and mid back models make a statement both aesthetically and in their ergonomic comfort.

### features

- High & mid chairs with choice of adjustable height or fixed backs.
- Featuring quick adjust advanced synchro and body balance mechanisms with optional seat depth adjustments.
- Optional basic conference control.
- 12 year warranty including the foam.