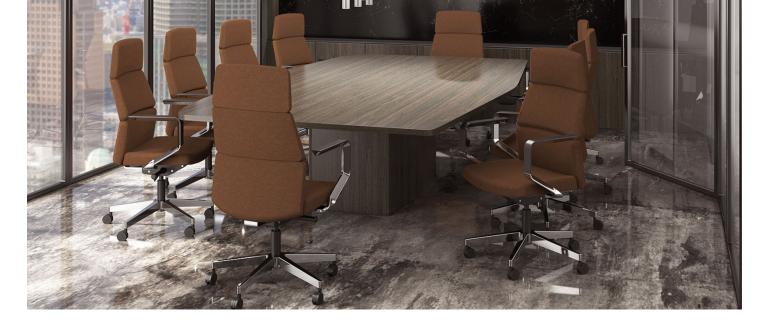

### designer conference & executive seating

Designer lines & comfort for management, executive & conference seating.

Vero is a chair of balance. Defined lines create an an appealing back design around a carefully sculpted seat. High and mid back models make a statement both aesthetically and in their ergonomic comfort.

### features

- High & mid chairs with choice of adjustable height or fixed backs.
- Featuring quick adjust advanced synchro and body balance mechanisms with optional seat depth adjustments.
- Optional basic conference control.
- 12 year warranty including the foam.