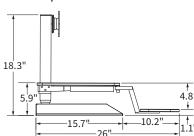

#### **Specifications:**

- Programmable Control with three memory presets
- Dual worksurface includes independent keyboard surface
- 110 lb. lifting capacity for worksurface, 11 lb. for keyboard platform
- 17.1" lifting range, 23.2" above desktop
- · Primary Worksurface:
  - 25.6" W × 15" D
- Keyboard surface (removable):
  - 26.4" W × 7.1" D

#### **Dimensions** Height & width

#### Stowed Depth