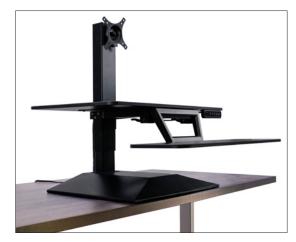

## SIT TO STAND DESK

**SOLACE ELECTRIC** 

The Solace Electric is the perfect retrofit solution if you are looking for electric adjustability but wish to keep your current desk. The Programmable Control does more than just raise and lower the system since it also includes three pre-programmed heights. No more hunting around for the right position. Add Monitor Brackets for either dual or triple monitor configurations and watch your productivity soar! The lifting mechanism will raise both your keyboard platform as well as a spacious secondary worksurface with up to 110 lb. of equipment. Solace Electric comes mostly assembled, requiring one easy step to attach your removable keyboard tray and another to add your monitors.

#### **Specifications:**

- Programmable Control with three memory presets
- Dual worksurface includes independent keyboard surface
- 110 lb. lifting capacity for worksurface, 11 lb. for keyboard platform
- 17.1" lifting range, 23.2" above desktop
- · Primary Worksurface:
  - 25.6" W × 15" D
- Keyboard surface (removable):
  - 26.4" W × 7.1" D