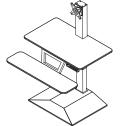

## SIT TO STAND DESK

**SOLACE ELECTRIC** 

The Solace Electric is the perfect retrofit solution if you are looking for electric adjustability but wish to keep your current desk. The Programmable Control does more than just raise and lower the system since it also includes three pre-programmed heights. No more hunting around for the right position. Add Monitor Brackets for either dual or triple monitor configurations and watch your productivity soar! The lifting mechanism will raise both your keyboard platform as well as a spacious secondary worksurface with up to 110 lb. of equipment. Solace Electric comes mostly assembled, requiring one easy step to attach your removable keyboard tray and another to add your monitors.

### **Solace Electric**

|                                           | Model #    |
|-------------------------------------------|------------|
| · Programmable Control with three presets | SOL-E-DT-B |

- · 110 lb. capacity
- · 17.1" lift range, 23.2" above desktop
- Removable keyboard platform
- · Available in black
- · Warranty: 2 years