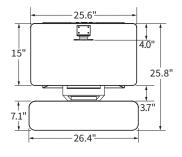

#### **Specifications:**

- Programmable Control with three memory presets
- Dual worksurface includes independent keyboard surface
- 110 lb. lifting capacity for worksurface, 11 lb. for keyboard platform
- 17.1" lifting range, 23.2" above desktop
- · Primary Worksurface:
  - 25.6" W × 15" D
- Keyboard surface (removable):
  - 26.4" W × 7.1" D