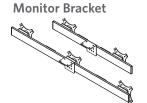

#### **Optional Monitor Bracket:**

- Optional Dual or Triple Monitor Brackets support monitors up to 22 lb. each
- Monitor mount bracket can be installed in two locations for better height fit

| C 1    |                 | A       | •      |
|--------|-----------------|---------|--------|
| Solace | <b>Electric</b> | Access  | cories |
| 20100  |                 | / 10000 | 701100 |

- Increase productivity with dual or triple monitor configurations
- · Supports two or three 22 lb. monitors

| Configuration | Model #             | Weight |
|---------------|---------------------|--------|
| Dual          | SOL-E-ADPT-TWIN-B   | 4      |
| Triple        | SOL-E-ADPT-TRIPLE-B | 6      |