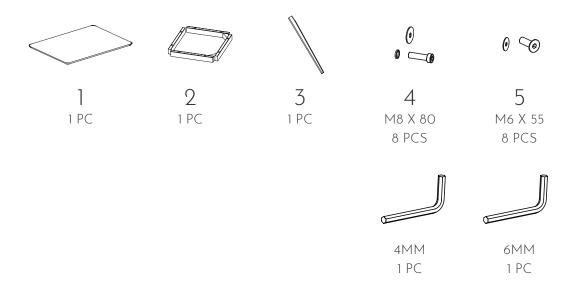

### **KITNER** SQUARE ASSEMBLY

### **KITNER** SQUARE ASSEMBLY

**STEP 02** 

SECURE COMPLETE STRUCTURE (2) AND LEGS (3) TO SURFACE (1) WITH SIX SCREWS AND WASHERS (5) WITH 4MM ALLEN KEY.

### **KITNER** BENCH ASSEMBLY

STEP **02** 

SECURE COMPLETE STRUCTURE (2) AND LEGS (3) TO SURFACE (1) WITH SIX SCREWS AND WASHERS (5) WITH 4MM ALLEN KEY.