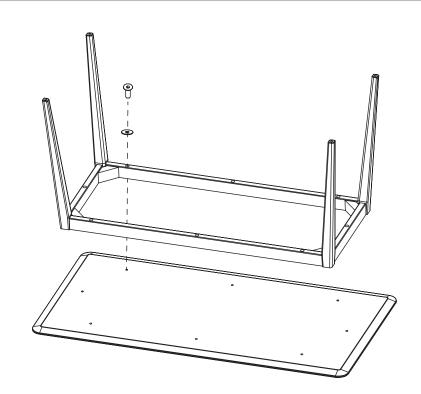

## **KITNER** CONSOLE ASSEMBLY

STEP **02** 

SECURE COMPLETE STRUCTURE (2) AND LEGS (3) TO SURFACE (1) WITH SIX SCREWS AND WASHERS (5) WITH 4MM ALLEN KEY.

### **KITNER** SQUARE ASSEMBLY

**STEP 02** 

SECURE COMPLETE STRUCTURE (2) AND LEGS (3) TO SURFACE (1) WITH SIX SCREWS AND WASHERS (5) WITH 4MM ALLEN KEY.

### **KITNER** BENCH ASSEMBLY

STEP **02** 

SECURE COMPLETE STRUCTURE (2) AND LEGS (3) TO SURFACE (1) WITH SIX SCREWS AND WASHERS (5) WITH 4MM ALLEN KEY.