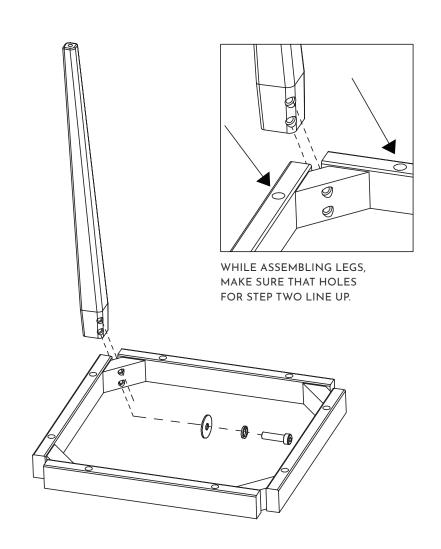

### **KITNER** SQUARE ASSEMBLY

# STEP 01

SECURE LEG (3) TO SURFACE STRUCTURE (2) WITH TWO SCREWS AND WASHERS (4) WITH 6MM ALLEN KEY. REPEAT FOR EACH LEG.