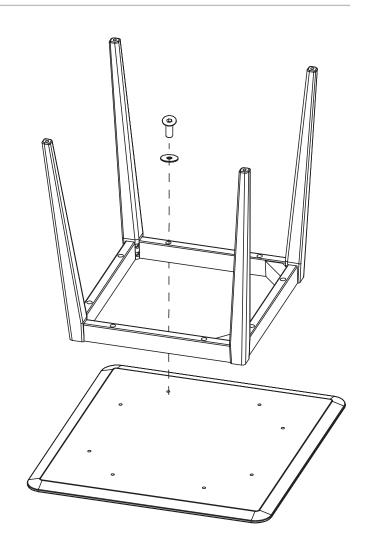

### **KITNER** SQUARE ASSEMBLY

**STEP 02** 

SECURE COMPLETE STRUCTURE (2) AND LEGS (3) TO SURFACE (1) WITH SIX SCREWS AND WASHERS (5) WITH 4MM ALLEN KEY.