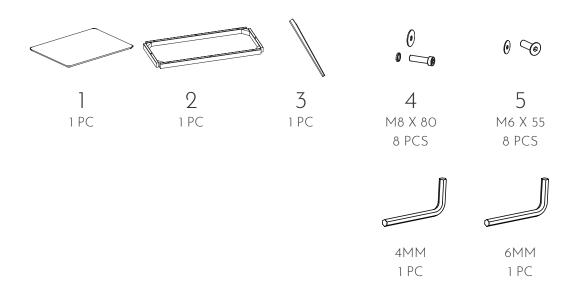

### **KITNER** CONSOLE ASSEMBLY

SECURE LEG (3) TO SURFACE STRUCTURE (2) WITH TWO SCREWS AND WASHERS (4) WITH 6MM ALLEN KEY. REPEAT FOR EACH LEG.

FOR STEP TWO LINE UP.

# STEP 01

SECURE LEG (3) TO SURFACE STRUCTURE (2) WITH TWO SCREWS AND WASHERS (4) WITH 6MM ALLEN KEY. REPEAT FOR EACH LEG.

### **KITNER** BENCH ASSEMBLY

SECURE LEG (3) TO SURFACE STRUCTURE (2) WITH TWO SCREWS AND WASHERS (4) WITH 6MM ALLEN KEY. REPEAT FOR EACH LEG.