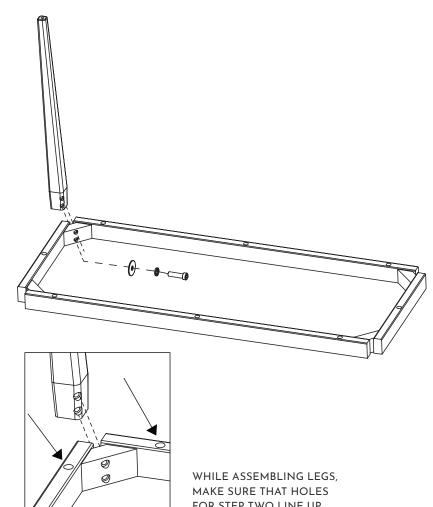

### **KITNER** CONSOLE ASSEMBLY

SECURE LEG (3) TO SURFACE STRUCTURE (2) WITH TWO SCREWS AND WASHERS (4) WITH 6MM ALLEN KEY. REPEAT FOR EACH LEG.

FOR STEP TWO LINE UP.

# STEP 01

SECURE LEG (3) TO SURFACE STRUCTURE (2) WITH TWO SCREWS AND WASHERS (4) WITH 6MM ALLEN KEY. REPEAT FOR EACH LEG.

### **KITNER** BENCH ASSEMBLY

SECURE LEG (3) TO SURFACE STRUCTURE (2) WITH TWO SCREWS AND WASHERS (4) WITH 6MM ALLEN KEY. REPEAT FOR EACH LEG.