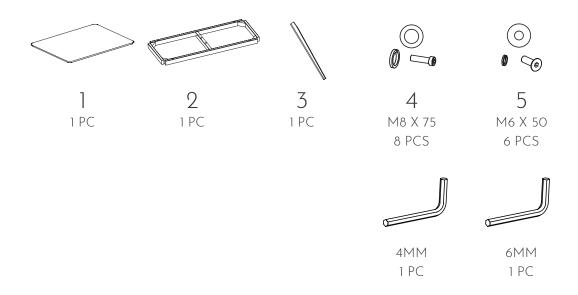

### **KITNER** CONSOLE ASSEMBLY



SECURE LEG (3) TO SURFACE STRUCTURE (2) WITH TWO SCREWS AND WASHERS (4) WITH 6MM ALLEN KEY. REPEAT FOR EACH LEG.



FOR STEP TWO LINE UP.



## **KITNER** CONSOLE ASSEMBLY

STEP **02** 

SECURE COMPLETE STRUCTURE (2) AND LEGS (3) TO SURFACE (1) WITH SIX SCREWS AND WASHERS (5) WITH 4MM ALLEN KEY.





### **KITNER** SQUARE ASSEMBLY



# STEP 01

SECURE LEG (3) TO SURFACE STRUCTURE (2) WITH TWO SCREWS AND WASHERS (4) WITH 6MM ALLEN KEY. REPEAT FOR EACH LEG.





### **KITNER** SQUARE ASSEMBLY

**STEP 02** 

SECURE COMPLETE STRUCTURE (2) AND LEGS (3) TO SURFACE (1) WITH SIX SCREWS AND WASHERS (5) WITH 4MM ALLEN KEY.





### **KITNER** BENCH ASSEMBLY





SECURE LEG (3) TO SURFACE STRUCTURE (2) WITH TWO SCREWS AND WASHERS (4) WITH 6MM ALLEN KEY. REPEAT FOR EACH LEG.





### **KITNER** BENCH ASSEMBLY

STEP **02** 

SECURE COMPLETE STRUCTURE (2) AND LEGS (3) TO SURFACE (1) WITH SIX SCREWS AND WASHERS (5) WITH 4MM ALLEN KEY.