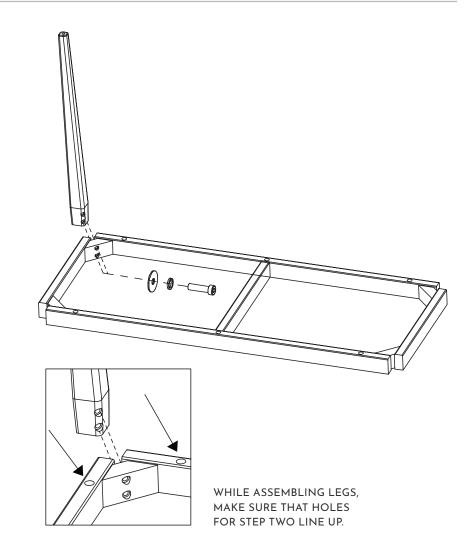

### **KITNER** BENCH ASSEMBLY

SECURE LEG (3) TO SURFACE STRUCTURE (2) WITH TWO SCREWS AND WASHERS (4) WITH 6MM ALLEN KEY. REPEAT FOR EACH LEG.