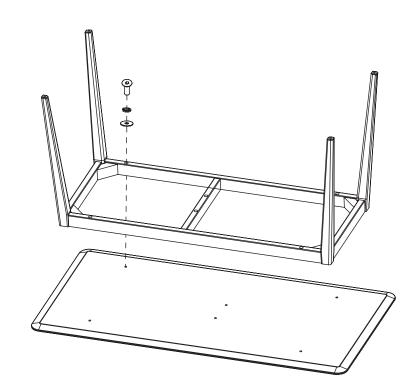

### **KITNER** BENCH ASSEMBLY

SECURE LEG (3) TO SURFACE STRUCTURE (2) WITH TWO SCREWS AND WASHERS (4) WITH 6MM ALLEN KEY. REPEAT FOR EACH LEG.

### **KITNER** BENCH ASSEMBLY

STEP **02** 

SECURE COMPLETE STRUCTURE (2) AND LEGS (3) TO SURFACE (1) WITH SIX SCREWS AND WASHERS (5) WITH 4MM ALLEN KEY.