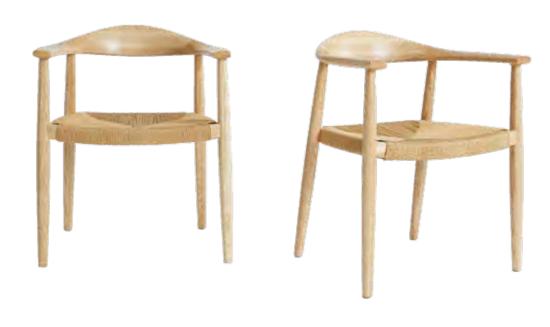

CO2MTGO201 / Kitner Rectangle Table CO2BENO101 / Kitner Bench

CO2SDC0101 / Milam Side Chair

CO2MTGO301 / Kitner Square Table

C03TSK0201 / Vora Mesh Task Chair

### FEATURED ABOVE

C02MTG0201 / Kitner Rectangle Table
C02SDC0101 / Milam Side Chair
C02BKC0101 / Brutus Bookshelf
C02BBG0101 / Bernadette Bean Bag

C02SDT0602 / Shawn Side Table

C01SDC0303 / Deker Side Chair