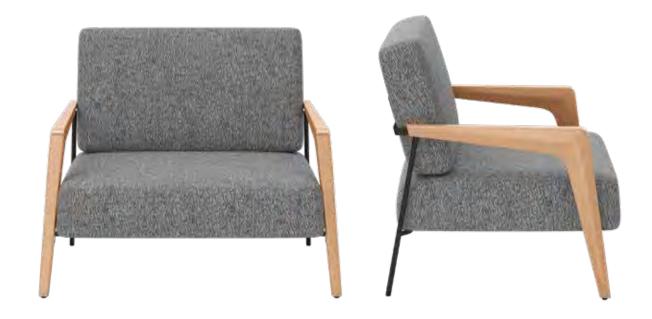

воом!

Swoon-worthy.

FEATURED ABOVE

C02LNG0201 / Behl Lounge Chair
C01SDT0501 / Cohen Side Tables, Style 501
C02MDC0101 / Xanthe Sideboard
C02COF0101 / Xanthe Coffee Table
C01LNG0201 / Dora Lounge Chair

6

CO2SDT0101 / Xanthe Side Table