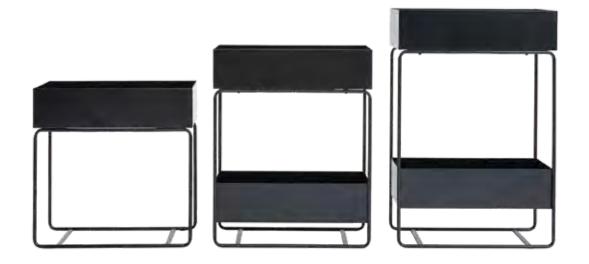

C02SDT0301 / Holden Side Table C02SDT0401 / Oser Side Table C02PUL0101 / Holden Pull-Up Table

CO2PULO101 / Holden Pull-Up Table CO2LNG0201 / Behl Lounge Chair

CO2BBG0101 / Bernadette Beanbag

CO2PLNO301 / Vernita Small Indoor/Outdoor Planter
CO2PLNO201 / Vernita Medium Indoor/Outdoor Planter
CO2PLNO101 / Vernita Large Planter

## Life/Work happens OUTDOORS.

FEATURED ABOVE

C02SDC0302-04 / Osrick Indoor/Outdoor Stacking Chairs

CO1PFSO102 / Bernadette Outdoor Poufs

CO2SDT0301, CO2PLN0201, CO2PLN0101 / Vernita Indoor/Outdoor Planters