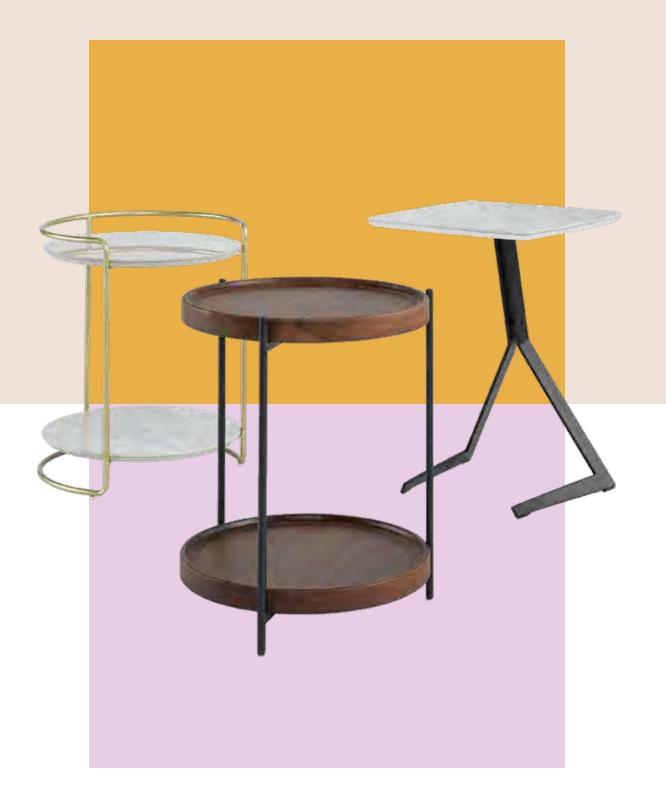

# GET INSPIRED. STEAL A LOOK. (We won't tell.)

C01SDT0201 / Cohen Side Table, Style 201 C01SDT0301 / Cohen Side Table, Style 301 C01SDT0401 / Cohen Side Table, Style 401 C01SDT0501 / Cohen Side Table, Style 501

Our pieces are specifically designed to complement your existing space.

Etc. is the easy way to give your boardroom, break room, or bedroom a timely pop.

C02SDT0501 / Oser Side Table C02SDT0602 / Shawn Side Table C02SDT0201 / Holden Side Table

C02SDT0301 / Holden Side Table C02SDT0401 / Oser Side Table C02PUL0101 / Holden Pull-Up Table

CO2PULO101 / Holden Pull-Up Table CO2LNG0201 / Behl Lounge Chair

CO2BBG0101 / Bernadette Beanbag

CO2PLNO301 / Vernita Small Indoor/Outdoor Planter
CO2PLNO201 / Vernita Medium Indoor/Outdoor Planter
CO2PLNO101 / Vernita Large Planter