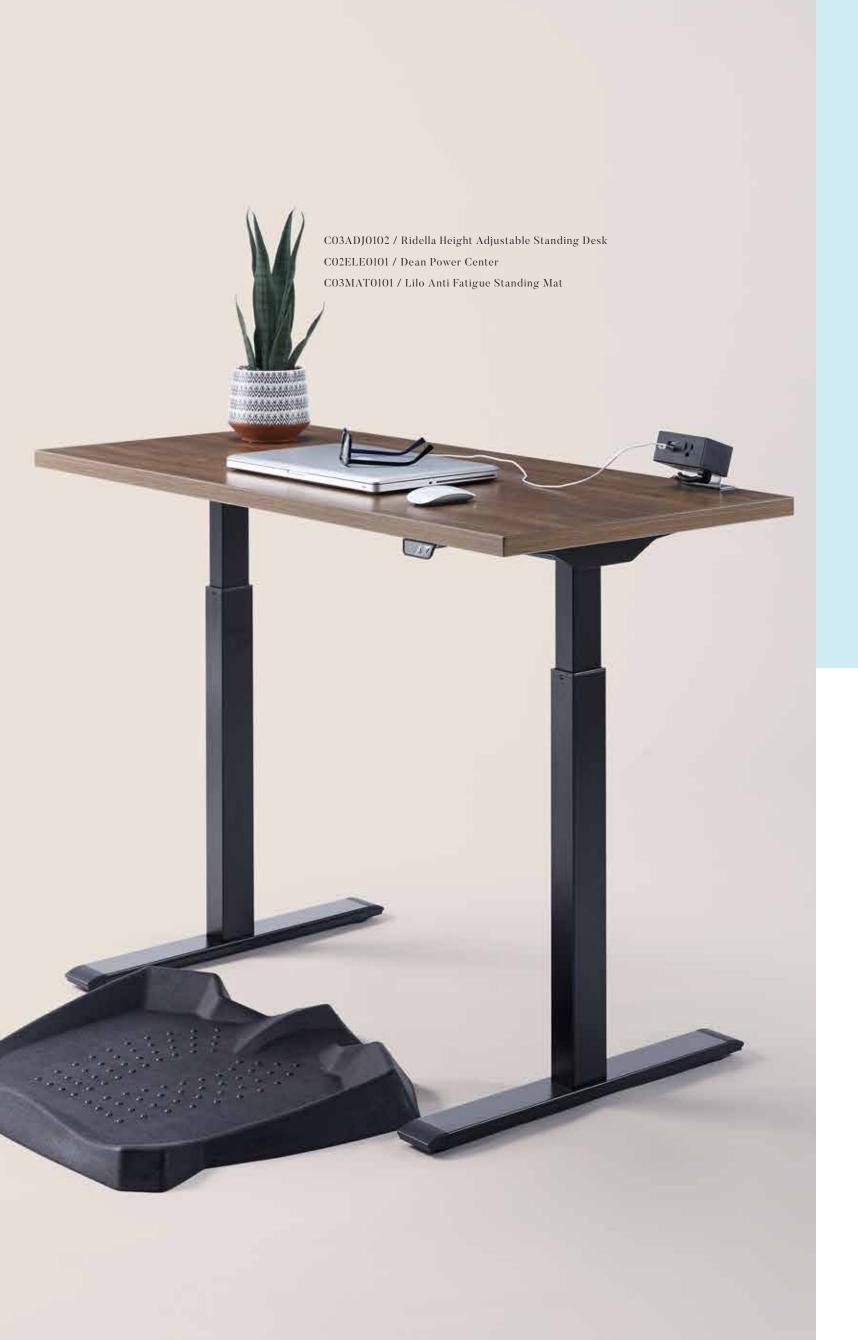

### FEATURED ABOVE

C02CON0201 / Kitner Console Table
C03ELE0101 / Dean Power Center
C02SDC0101 / Milam Side Chairs
C02PLN0101 / Vernita Large Indoor/Outdoor Planter

Styled for the home.