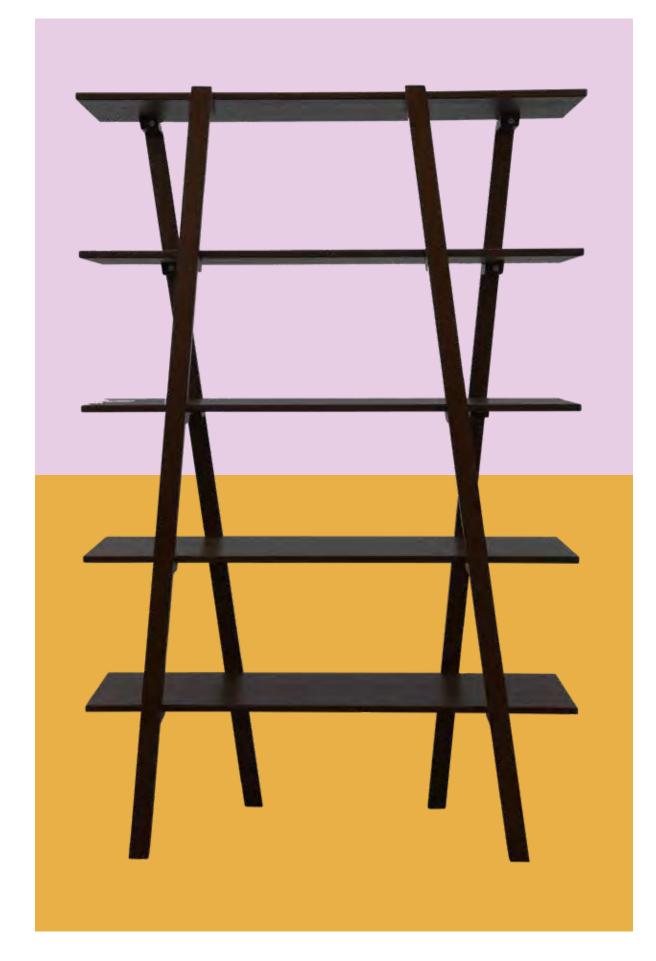

### FEATURED ABOVE

C02MTG0201 / Kitner Rectangle Table
C02SDC0101 / Milam Side Chair
C02BKC0101 / Brutus Bookshelf
C02BBG0101 / Bernadette Bean Bag

C02SDT0602 / Shawn Side Table

C01SDC0303 / Deker Side Chair