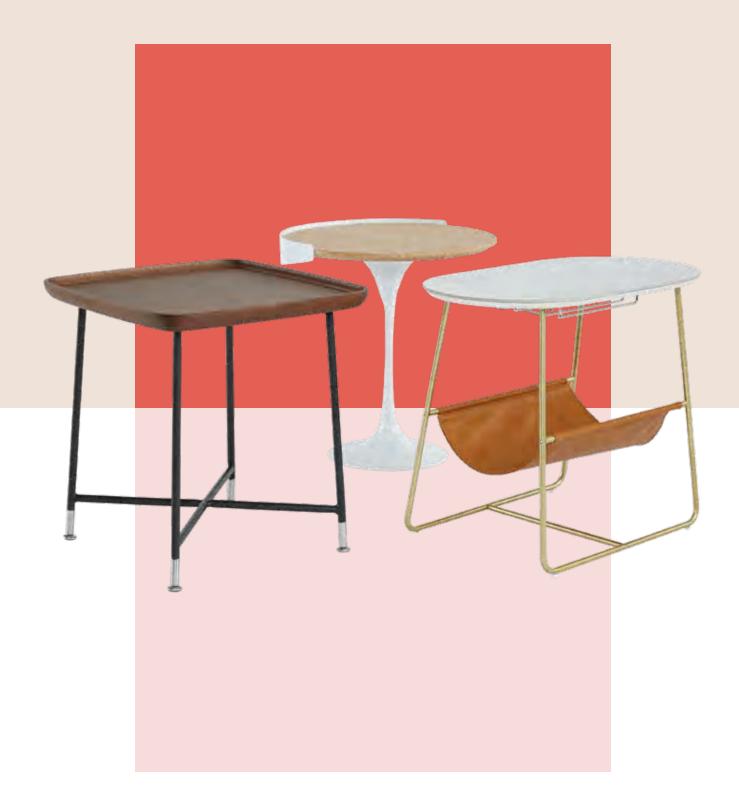

# GET INSPIRED. STEAL A LOOK. (We won't tell.)

C01SDT0201 / Cohen Side Table, Style 201 C01SDT0301 / Cohen Side Table, Style 301 C01SDT0401 / Cohen Side Table, Style 401 C01SDT0501 / Cohen Side Table, Style 501

Our pieces are specifically designed to complement your existing space.

Etc. is the easy way to give your boardroom, break room, or bedroom a timely pop.

C02SDT0501 / Oser Side Table C02SDT0602 / Shawn Side Table C02SDT0201 / Holden Side Table

C02SDT0301 / Holden Side Table C02SDT0401 / Oser Side Table C02PUL0101 / Holden Pull-Up Table

CO2PULO101 / Holden Pull-Up Table CO2LNG0201 / Behl Lounge Chair

CO2BBG0101 / Bernadette Beanbag

CO2PLNO301 / Vernita Small Indoor/Outdoor Planter
CO2PLNO201 / Vernita Medium Indoor/Outdoor Planter
CO2PLNO101 / Vernita Large Planter