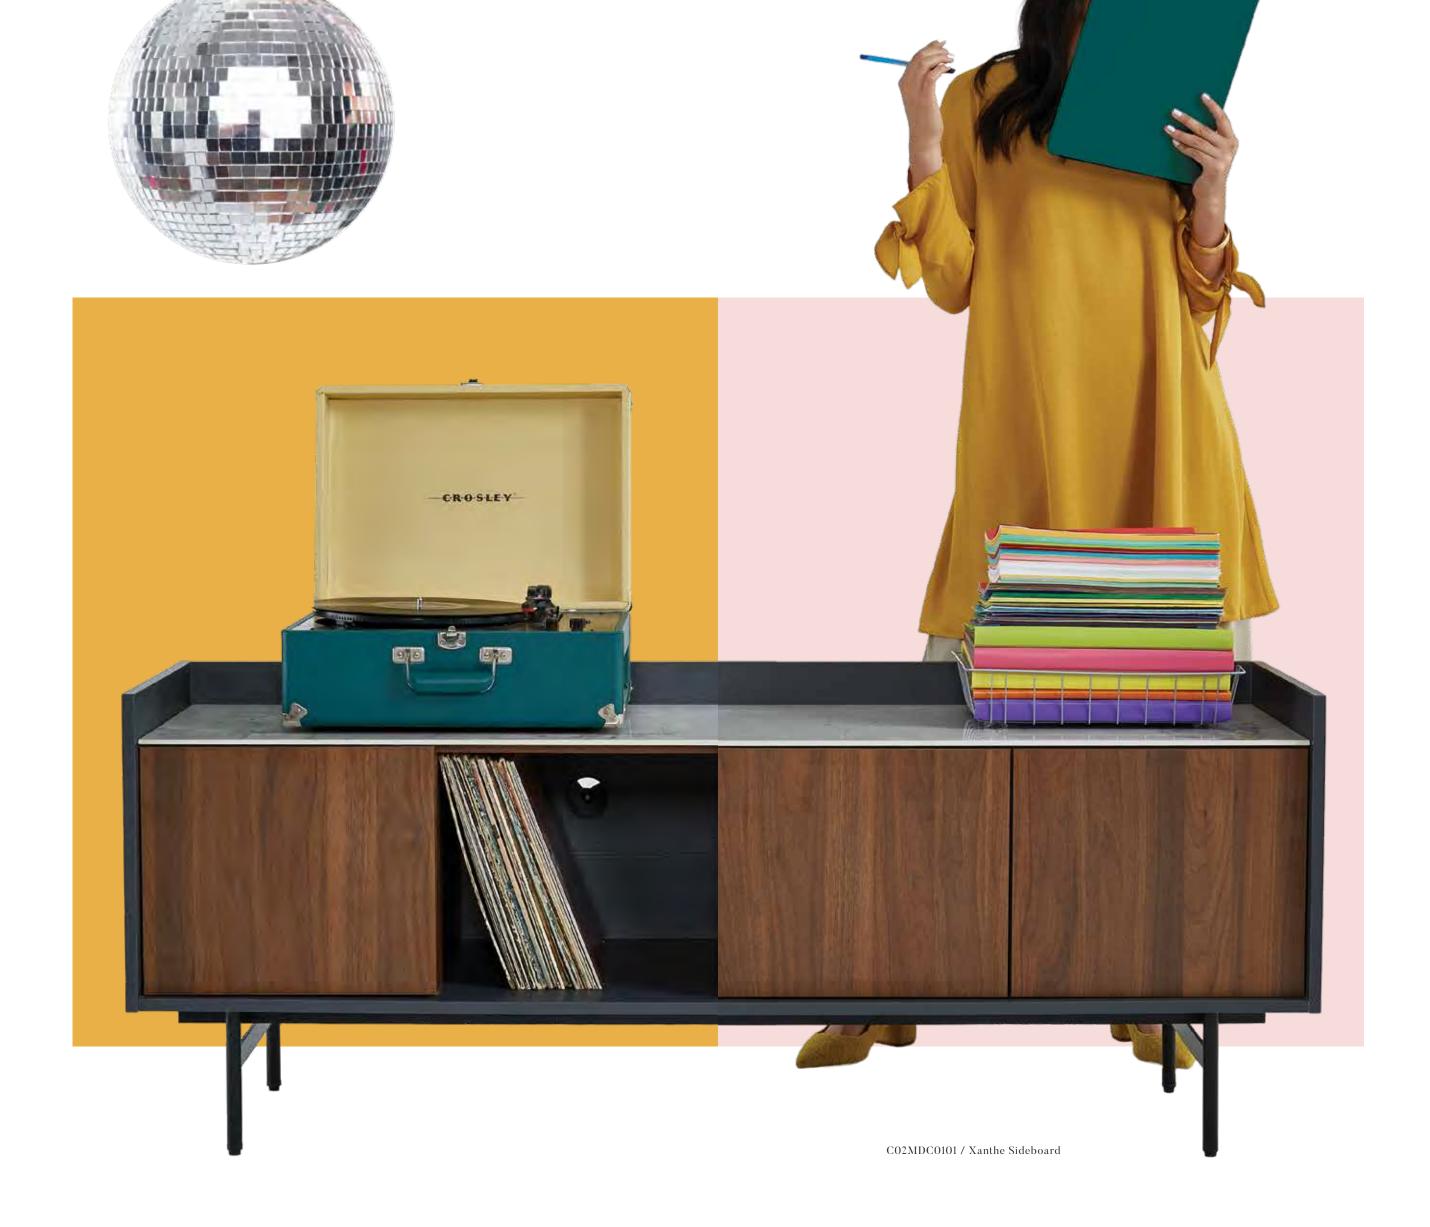

воом!

Swoon-worthy.

FEATURED ABOVE

C02LNG0201 / Behl Lounge Chair
C01SDT0501 / Cohen Side Tables, Style 501
C02MDC0101 / Xanthe Sideboard
C02COF0101 / Xanthe Coffee Table
C01LNG0201 / Dora Lounge Chair

6

CO2SDT0101 / Xanthe Side Table